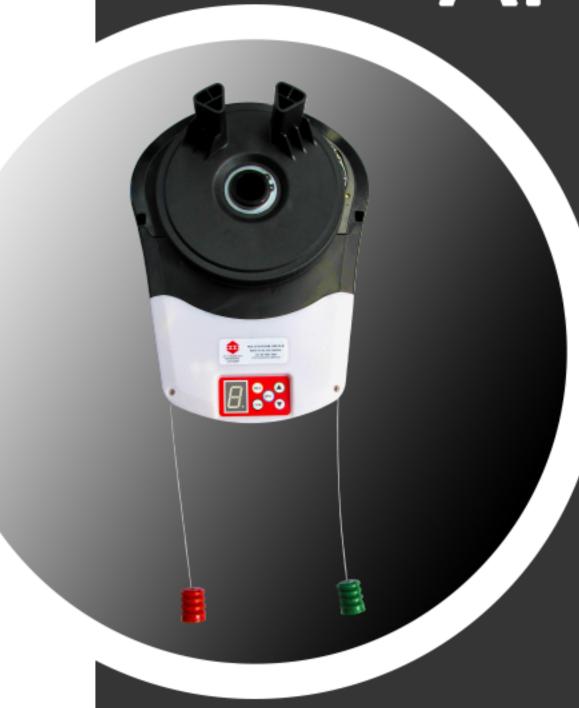

## ARA RDO-V5 ELITE DRIVE

Designed In Australia. This Roller Door Opener will suit all domestic roller garage doors.

Heavy Duty – 1000NM motor, durable and reliable without breaking the bank!