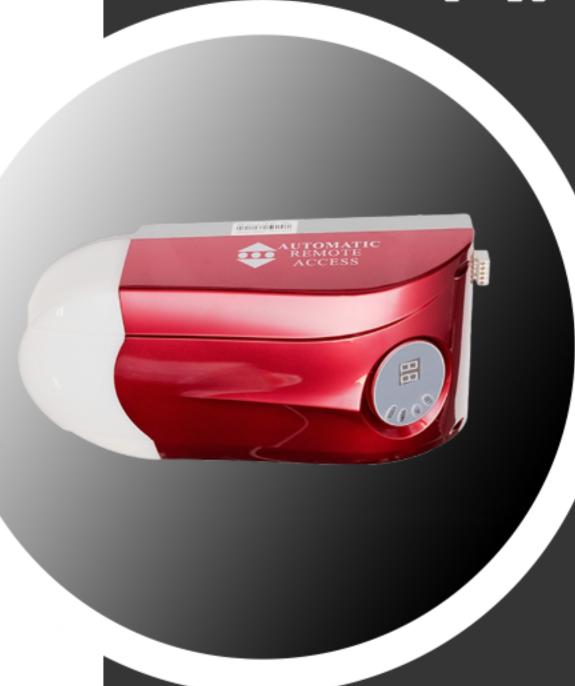

# ARA MARK2-V2 ELITE DRIVE

Equipped with a heavyduty DC opener this 1000 NM Panel/ Tilt door opener has the power to reliably open a range of garage doors from small single doors to even the heaviest