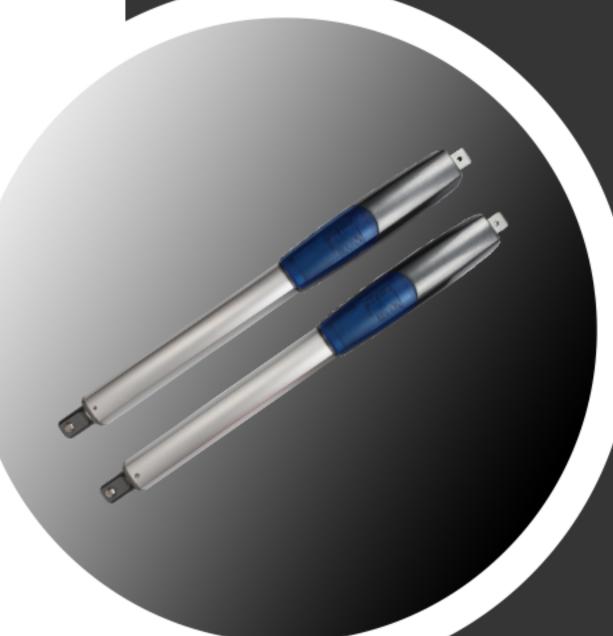

# ARA SW850 SWING GATE OPENERGET

Get your gates to open at your command with the ARA SW850 Actuator Arms. The heavy duty armsoperate gates upto 450kg per arm.

Designed in Aus, the automation unit are extremely quiet in operation and required standard DC household power for your convenience in installation.