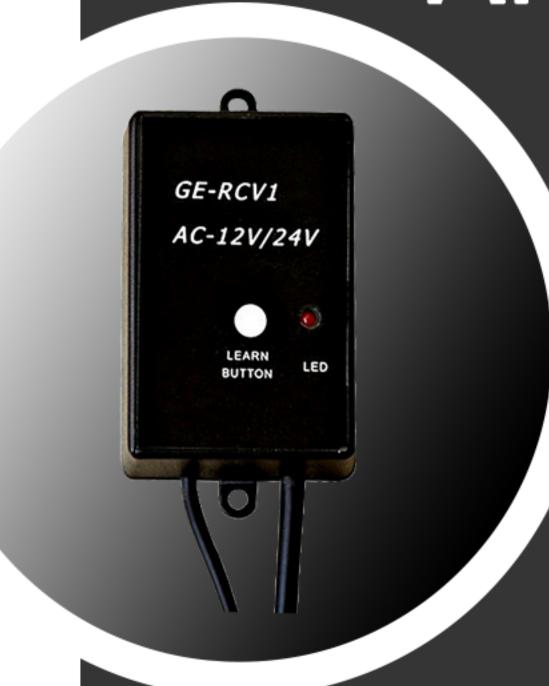

# ARA FREQUENCY RECEIVER.

The ARA Receiver can be wired to most available Garage door motors as well as most driveway Gate motors that operate under 12V or 24V. it is simple to install and has a large receiving range of up to 35m from the remote control.