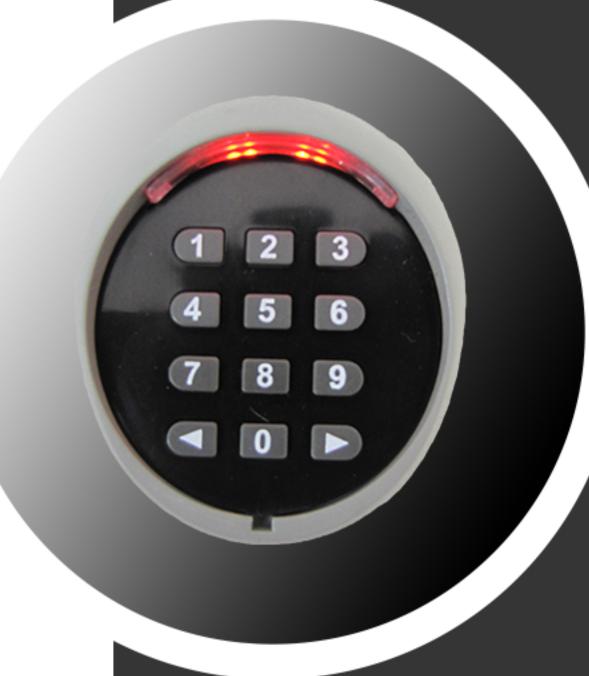

# ARA WIRELESS KEYPAD ENTRY

Again, unique to ARA operating on our 433.22mhz frequency, this Wireless Keypad Entry unit, makes accessing your premises secure, convenient & reliable! Being a two channel transmitter you can choose your level of convenience by programming any desired combination whether that consists of gates or garages. It is a sealed and weather proof unit.