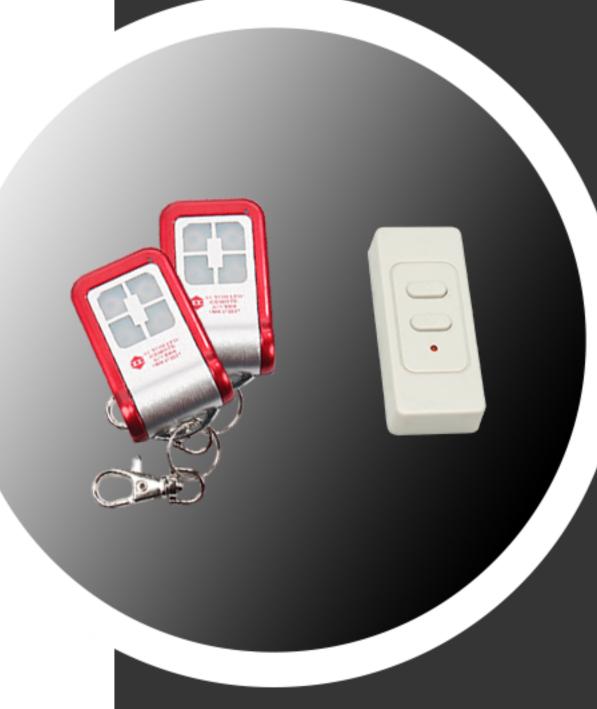

## ARA WIRELESS TRANSMITTERS

The ARA Transmitters work on the unique frequency channel of 433.22mhz with a rolling code providing over 1.2billion different combinations for your peace of mind. The wireless wall mount (two channel transmitter) and the keychain handheld transmitter (four channel) allow multiple units to be paired to the one control.