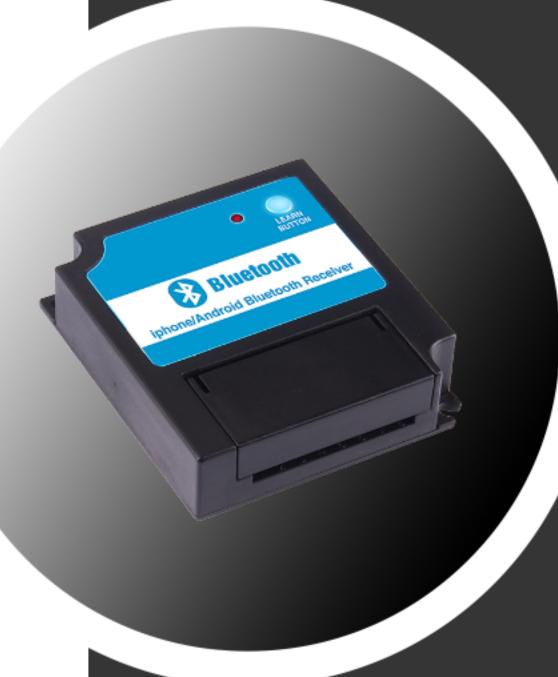

#### ARA BLUETOOTH RECEIVER

Exclusive to ARA, the Bluetooth receiver now allows you along with up-to 20 other smartphone devices to access your premises once a paired connection has been established & authorized. (that be either your garage or gates) Available on both Android and Apple iPhones.