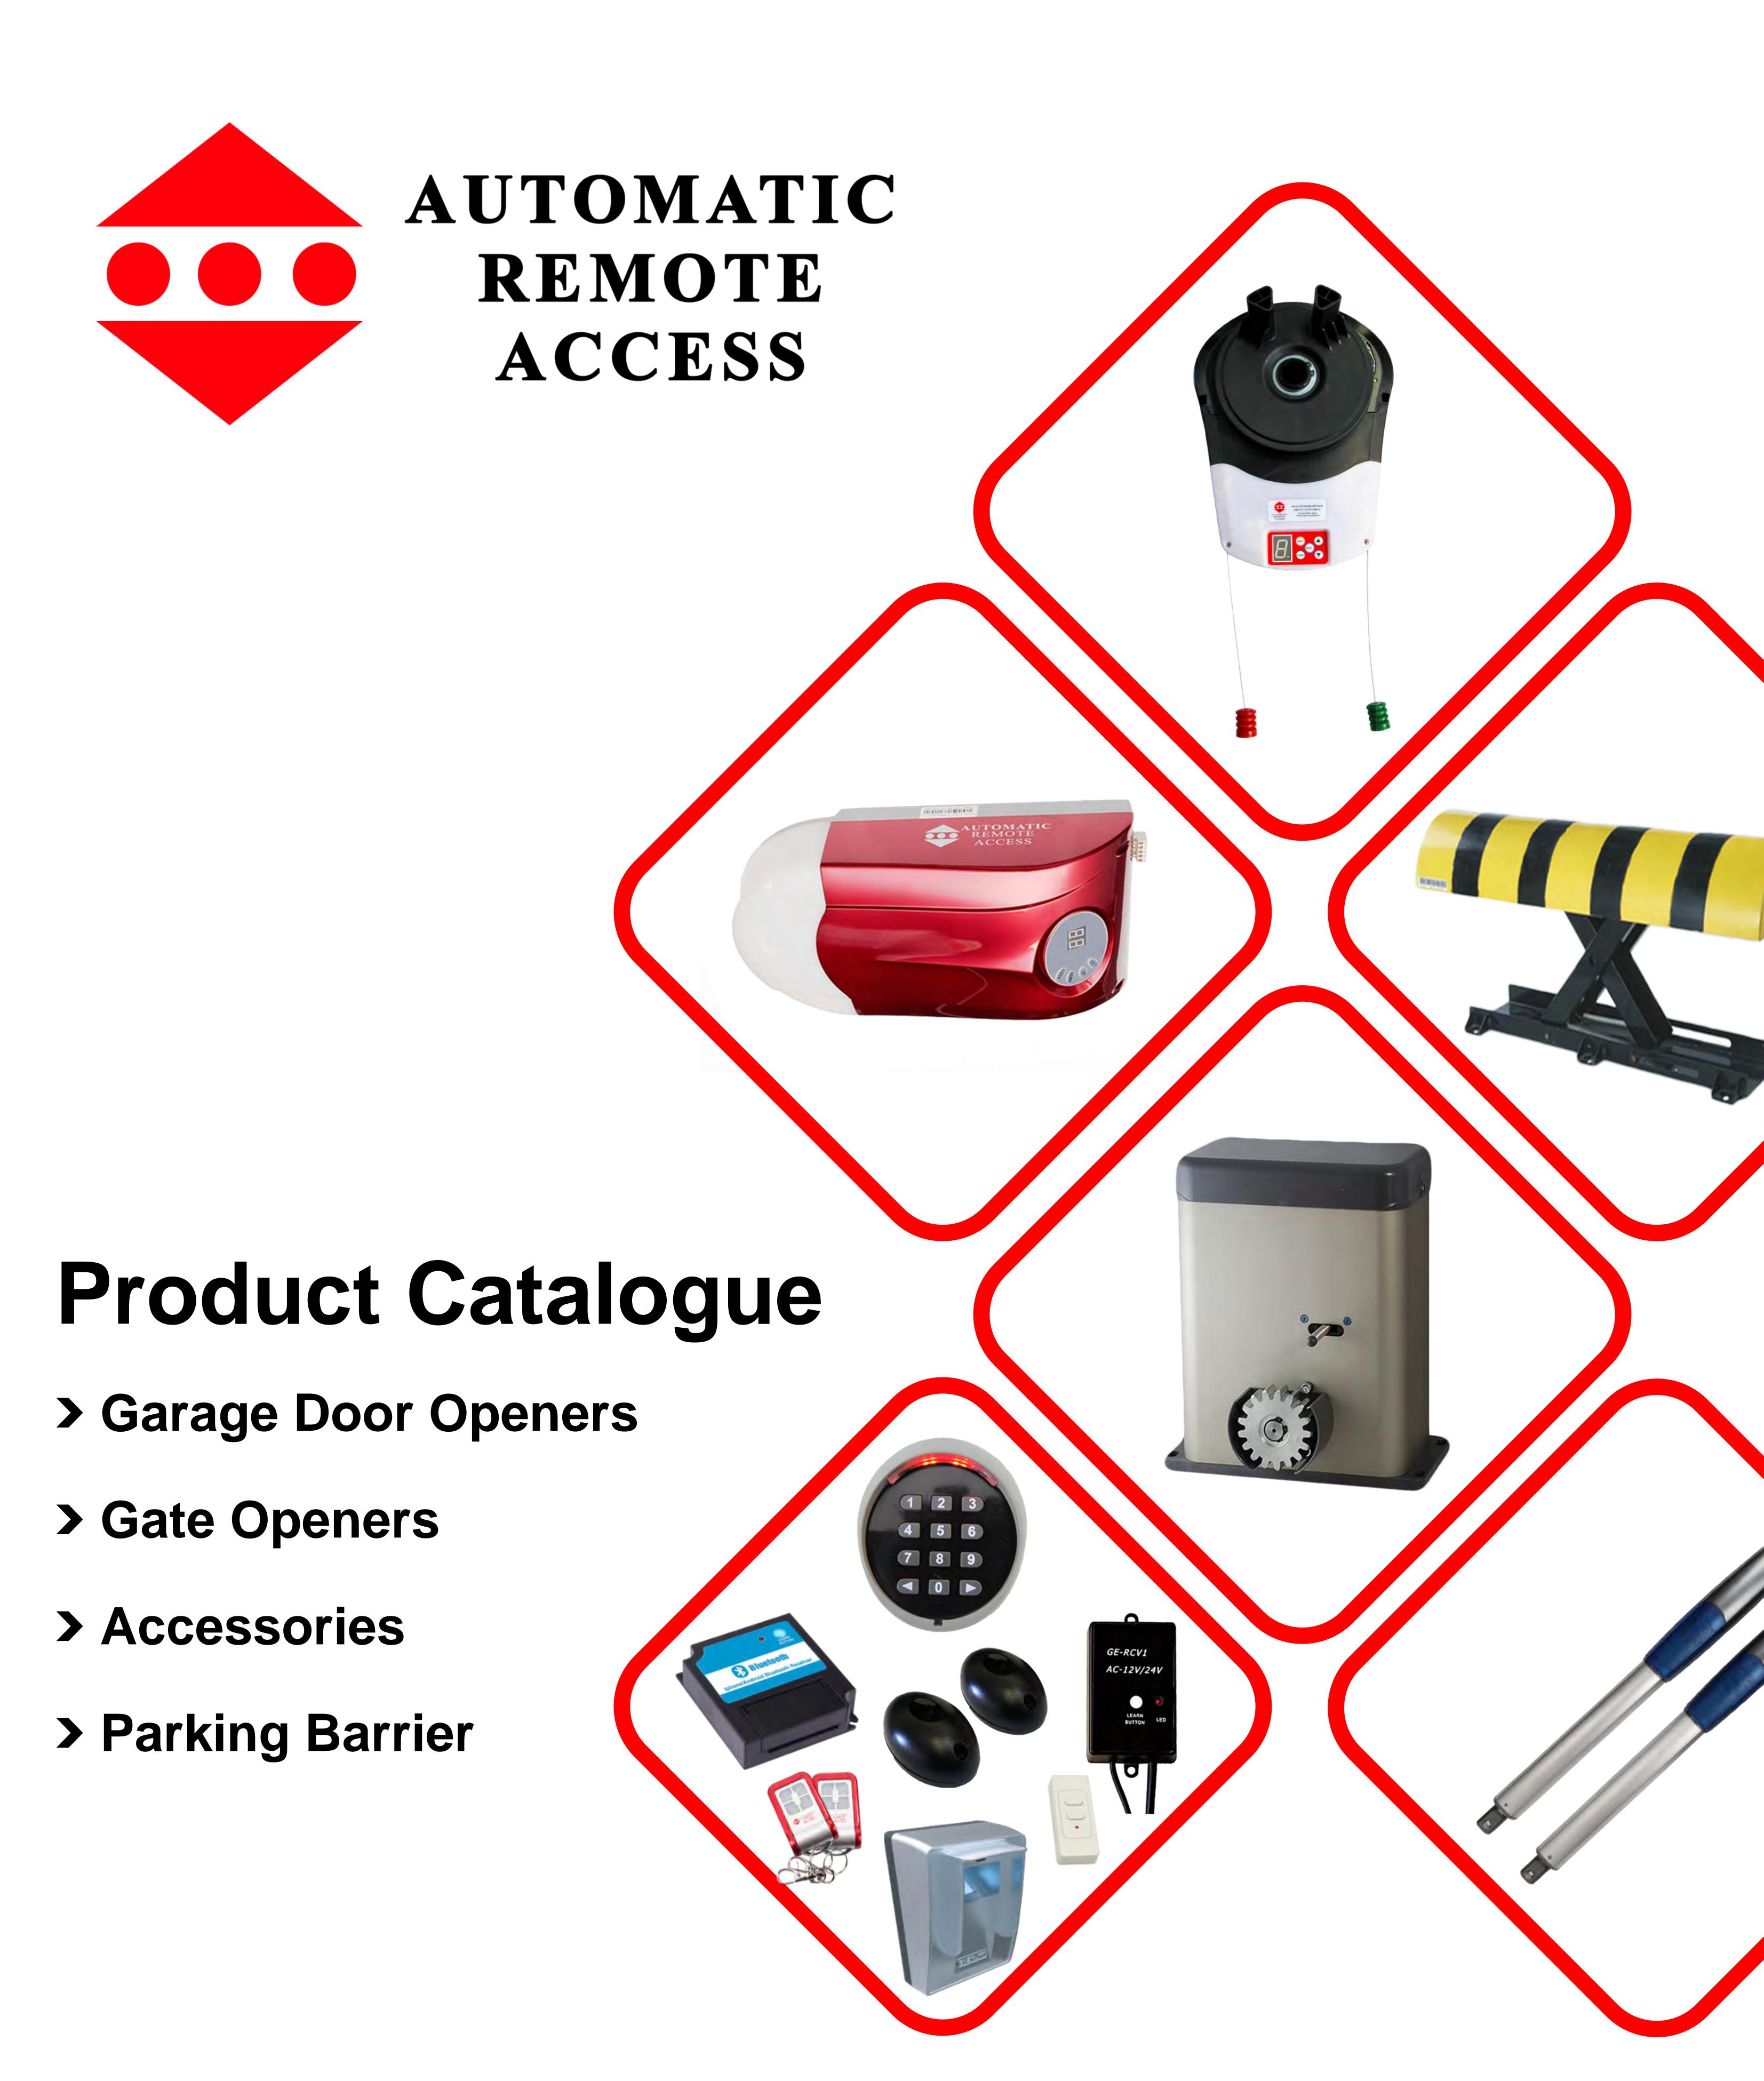

## ARA RDO-V5 ELITE DRIVE

Designed In Australia. This Roller Door Opener will suit all domestic roller garage doors.

Heavy Duty – 1000NM motor, durable and reliable without breaking the bank!

# ARA MARK2-V2 ELITE DRIVE

Equipped with a heavyduty DC opener this 1000 NM Panel/ Tilt door opener has the power to reliably open a range of garage doors from small single doors to even the heaviest

#### ARA PY500AC

double panel lift doors.

Domestic Sliding Gate Motor is the ideal unit, quiet in operation, quick in movement (approx 13.3m per minute) and heavy duty moving gates that weigh up to approx. 500kg! The PY500AC operates via forcing a drive rack by a drive gear.

# ARA SW850 SWING GATE OPENERGET

Get your gates to open at your command with the ARA SW850 Actuator Arms. The heavy duty armsoperate gates upto 450kg per arm.

Designed in Aus, the automation unit are extremely quiet in operation and required standard DC household power for your convenience in installation.

# ARA BW-3 PARKING BARRIER

This is used in all kinds of parking spaces. Most commonly used in Apartment complexes along with medical and dental clinics.

Parking barriers are a great deterrent. When open sits approx. 330mm off floor. When closed sits approx. 130mm off floor.

## ARA FINGERPRINT CONTROLLER

This high quality wireless optical fingerprint module is battery powered, and consists of four channels! This unit is exclusive to ARA as it operates on our unique 433.22 MHz frequency. Great investment with storage facilities of up to 20 different finger identities. It is a sealed and weather proof unit.

#### ARA BLUETOOTH RECEIVER

Exclusive to ARA, the Bluetooth receiver now allows you along with up-to 20 other smartphone devices to access your premises once a paired connection has been established & authorized. (that be either your garage or gates) Available on both Android and Apple iPhones.

# ARA WIRELESS KEYPAD ENTRY

Again, unique to ARA operating on our 433.22mhz frequency, this Wireless Keypad Entry unit, makes accessing your premises secure, convenient & reliable! Being a two channel transmitter you can choose your level of convenience by programming any desired combination whether that consists of gates or garages. It is a sealed and weather proof unit.

# ARA FREQUENCY RECEIVER.

The ARA Receiver can be wired to most available Garage door motors as well as most driveway Gate motors that operate under 12V or 24V. it is simple to install and has a large receiving range of up to 35m from the remote control.

## ARA WIRELESS TRANSMITTERS

The ARA Transmitters work on the unique frequency channel of 433.22mhz with a rolling code providing over 1.2billion different combinations for your peace of mind. The wireless wall mount (two channel transmitter) and the keychain handheld transmitter (four channel) allow multiple units to be paired to the one control.

# ARA INFRA-RED PHOTO BEAM CELLS

Designed to increase safety on vehicles, children and even pets, the photo beam sensors are placed (one on each side) between the opening. During operation if the beam is interrupted/ broken the automation unit registers and reverses its operation, avoiding any collision resulting in damage.