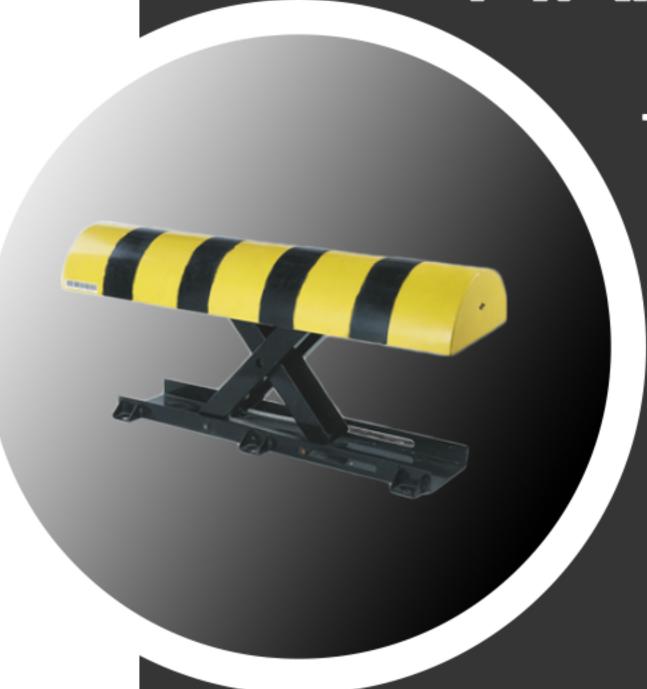

# ARA BW-3 PARKING BARRIER

This is used in all kinds of parking spaces. Most commonly used in Apartment complexes along with medical and dental clinics.

Parking barriers are a great deterrent. When open sits approx. 330mm off floor. When closed sits approx. 130mm off floor.