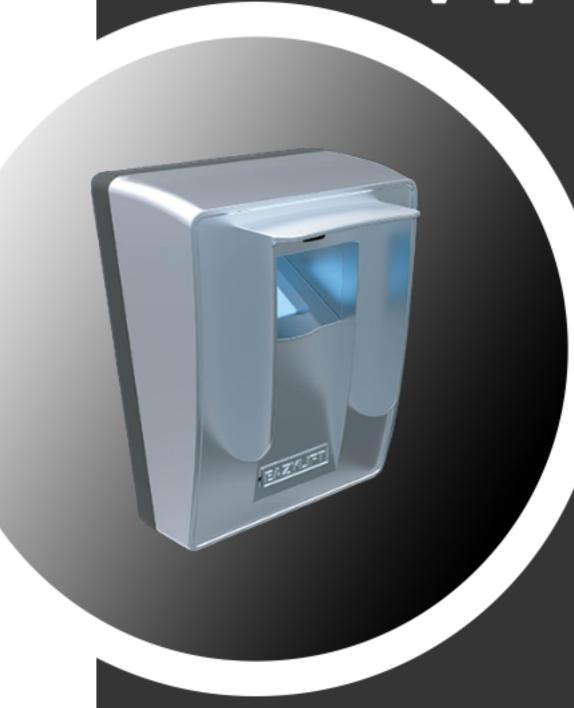

## ARA FINGERPRINT CONTROLLER

This high quality wireless optical fingerprint module is battery powered, and consists of four channels! This unit is exclusive to ARA as it operates on our unique 433.22 MHz frequency. Great investment with storage facilities of up to 20 different finger identities. It is a sealed and weather proof unit.